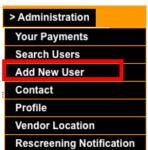

## Homepage

From the XtdForce homepage you will find:

- 1. Menu options to add and search for People, order backgrounds, run basic reports, and Administration features to manage your account.
- 2. Quick tips to Add an Order and Search for Results.
- 3. The Compliance Status Definitions.
- 4. Link to XtdForce Help and the Technical Support phone number.
- 5. The Compliance Dashboard with quick links to access:
  - a. People who Need an Order
    - b. Orders are In Progress
    - c. People who are Compliant
    - d. People who are Non-Compliant