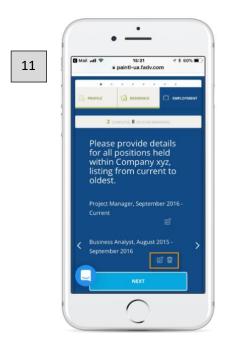

023 First Advantage. All rights reserved. Confidential and Proprietary

- 5. Provide current country of residence.
- 6. Use the chat feature to get help from a consultant or access job aides 24hours, 5days a week.
  - \*\* Chat is currently offered in English only and can be turned off for accounts that want to opt out.



- 7. Review terms and conditions of background screening authorization.
- 8. Candidate can use a stylus or finger to complete eSignature.



9. Ensuring to provide all legal names that match your identification and legal documents and complete address history.



10. Any employment history will need to be entered. Current employment will require a date of contact when selecting option contact them later.



11. Use the edit icon or trash to make any updates or changes.



12. View instructions, download or upload required documentation needed to conduct the background screening.



- 13. Candidates have an opportunity to review before submitting and make any updates or changes.
- 14. Candidates will have access to a Profile Dashboard, where they review previous profiles completed or any pending items.



\*\* Dashboard can be turned off for accounts that want to opt out.

NOTE: Once completed, the background order will initiate.