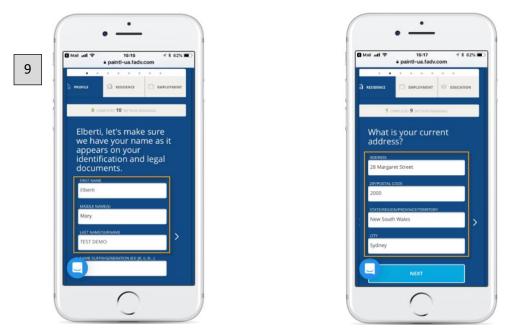

| Terms of Service Privacy Policy                                                                                       |

Copyright© 2023 First Advantage. All rights reserved. Confidential and Proprietary

- 5. Provide current country of residence.
- 6. Use the chat feature to get help from a consultant or access job aides 24hours, 5days a week.
  - \*\* Chat is currently offered in English only and can be turned off for accounts that want to opt out.



- 7. Review terms and conditions of background screening authorization.
- 8. Candidate can use a stylus or finger to complete eSignature.



9. Ensuring to provide all legal names that match your identification and legal documents and complete address history.



10. Any employment history will need to be entered. Current employment will require a date of contact when selecting option contact them later.



11. Use the edit icon or trash to make any updates or changes.



12. View instructions, download or upload required documentation needed to conduct the background screening.



- 13. Candidates have an opportunity to review before submitting and make any updates or changes.
- 14. Candidates will have access to a Profile Dashboard, where they review previous profiles completed or any pending items.



\*\* Dashboard can be turned off for accounts that want to opt out.

NOTE: Once completed, the background order will initiate.