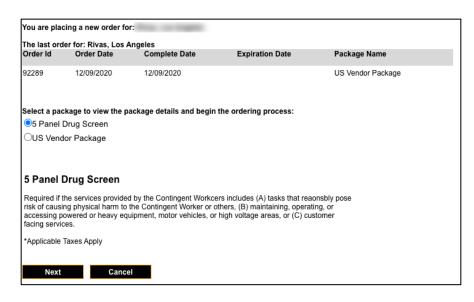

----------------------------------------------------------------------------|
| EMAIL ADDRESS                                         |                                                                                                                                                                                                                                                                 |
| * Email address:<br>* Re-enter email address:<br>NEXT |                                                                                                                                                                                                                                                                 |

4. An Order Summary page will come up. You will need select the package and click Next.



5. The location scheduling screen will appear. You will need to enter the address into the field and click "**search**". This will give you the closest testing locations based on the address entered.

| schedule an appo | ourse Pkwy, Atlanta, ( | s or schedule an appointment at a specific collection site. To view the driving d<br>Schedule link. All fields with an * must be filled in. | Click So | hedule once<br>desired test |   |
|------------------|------------------------|---------------------------------------------------------------------------------------------------------------------------------------------|----------|-----------------------------|---|
| ✓ Est. Distance  | Site Name              | Detail