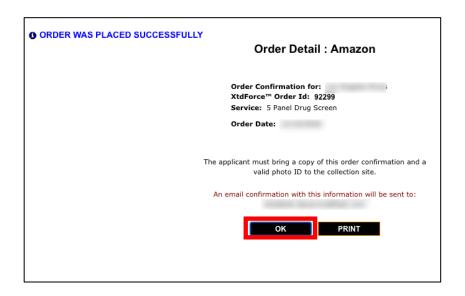

Once you have confirmed your registration information, the system shows a message that you have registered successfully, which includes a transaction number for reference. The system also sends you an email confirmation.