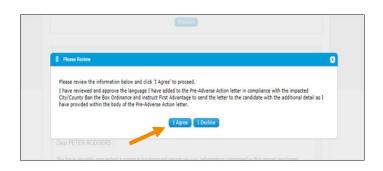

3. Make sure all information is correct and click **SAVE**. The person is immediately added to the roster.

## **Submitting Orders**

1. On the Person Status Detail page, select BEGIN ORDER PROCESS.

| First Name:        | Test                            | Carrier Name: test |                     |
|--------------------|---------------------------------|--------------------|---------------------|
| Middle Name:       |                                 | User Field 2:      | EDIT INFORMATION    |
| Last Name:         | Test                            |                    | BEGIN ORDER PROCESS |
| Suffix Name:       |                                 |                    |                     |
|                    | XXXXX3333                       |                    | PRINT CONSENT FORM  |
| Date of Birth:     |                                 |                    |                     |
| Email:             |                                 |                    |                     |
| Mobile Number:     |                                 |                    |                     |
|                    | Sub Contractor                  |                    |                     |
| Status:            |                                 |                    |                     |
| Address 1:         | - contract of the second second |                    |                     |
| Address 2:         |                                 |                    |                     |
| City:              |                                 |                    |                     |
| State/Province:    |                                 |                    |                     |
| Zip/Pin Code:      |                                 |                    |                     |
| Country:           |                                 |                    |                     |
|                    | Position/Hire Location          |                    |                     |
| City/Municipality: |                                 |                    |                     |
| State/Region:      |                                 |                    |                     |
| Country:           |                                 |                    |                     |
| country.           |                                 |                    |                     |
|                    |                                 |                    |                     |
|                    |                                 |                    |                     |
|                    |                                 |                    |                     |