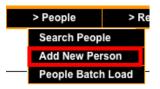

The XtdForce home page displays after you have accepted the agreement(s). From the home page, you may perform these tasks:

- Add a person/employee
- Submit an order
- Search for a person/employee and view compliance
- Edit Employee Status

## Homepage

From the XtdForce homepage you will find:

- 1. Menu options to add and search for People, order backgrounds, run basic reports, and Administration features to manage your account.
- 2. Quick tips to Add an Order and Search for Results.
- 3. The Compliance Status Definitions.
- 4. Link to XtdForce Help and the Technical Support phone number.
- 5. The Compliance Dashboard with quick links to access:
  - a. People who Need an Order
    - b. Orders are In Progress
    - c. People who are Compliant
    - d. People who are Non-Compliant