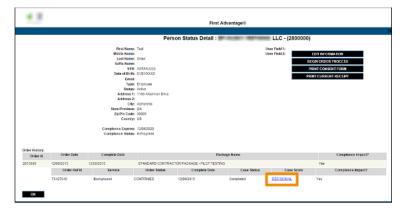

## Adding People

To order a background screening on an individual, you must **add** that person to the system.

1. Click the **People** tab and select **Add New Person**.

2. Enter information for the new person on the **Person Information** screen, being sure to complete all required fields (noted with an asterisk \*).

**Note:** Please provide the *Social Security Number* if you have the information, if not the candidate will provide this information when completing the candidate profile experience.

|                                                                    | Person Information       | tion        |                                                |       |
|--------------------------------------------------------------------|--------------------------|-------------|------------------------------------------------|-------|
|                                                                    | Personal Information     |             |                                                |       |
| * Legal First Name                                                 |                          |             |                                                |       |
| Does the candidate have a middle name and will they<br>provide it? | 🔾 Yes 🖲 No               |             |                                                |       |
| Middle Name                                                        |                          |             |                                                |       |
| * Legal Last Name                                                  |                          |             |                                                |       |
| Suffix Name                                                        |                          |             |                                                |       |
| SSN                                                                |                          | (Numbers Or | nly, Tax ID's will not be accepted - SSN only) |       |
| Date of Birth                                                      | Not Required (mm/dd/yyy  | y)          |                                                |       |
| * Email                                                            |                          |             |                                                |       |
| Mobile Number                                                      |                          |             |                                                |       |
|                                                                    | Select:                  |             | Entrer the SSN if you have the                 |       |
| User Field 1                                                       |                          |             | information, if not available leav             | ve    |
| User Field 2                                                       |                          |             | blank and allow the candidate t                |       |
| Vendor Locations                                                   | LOC1 - 435066D - DEFAULT | LOCATION-   | supply this personally identifial              |       |
|                                                                    | Position/Hire Location   |             | information.                                   | ole - |
| *Country                                                           | UNITED STATES            |             |                                                |       |
| *City/Municipality                                                 |                          |             |                                                |       |
| * State/Region                                                     | Select:                  | ~           |                                                |       |
|                                                                    | Current Address          |             |                                                |       |
| *Country                                                           | UNITED STATES            |             | ~                                              |       |
| *Address 1                                                         |                          |             |                                                |       |
| Address 2                                                          |                          |             |                                                |       |
| *City                                                              |                          |             |                                                |       |
| * State/Province                                                   |                          | ~           |                                                |       |
| * Zip/Pin Code                                                     | · · · · ·                |             |                                                |       |