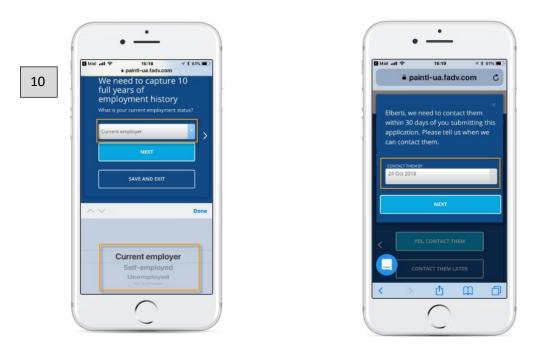

|

Copyright© 2023 First Advantage. All rights reserved. Confidential and Proprietary

- 5. Provide current country of residence.
- 6. Use the chat feature to get help from a consultant or access job aides 24hours, 5days a week.
  - \*\* Chat is currently offered in English only and can be turned off for accounts that want to opt out.



- 7. Review terms and conditions of background screening authorization.
- 8. Candidate can use a stylus or finger to complete eSignature.



9. Ensuring to provide all legal names that match your identification and legal documents and complete address history.



10. Any employment history will need to be entered. Current employment will require a date of contact when selecting option contact them later.



11. Use the edit icon or trash to make any updates or changes.



12. View instructions, download or upload required documentation needed to conduct the background screening.



- 13. Candidates have an opportunity to review before submitting and make any updates or changes.
- 14. Candidates will have access to a Profile Dashboard, where they review previous profiles completed or any pending items.



\*\* Dashboard can be turned off for accounts that want to opt out.

NOTE: Once completed, the background order will initiate.