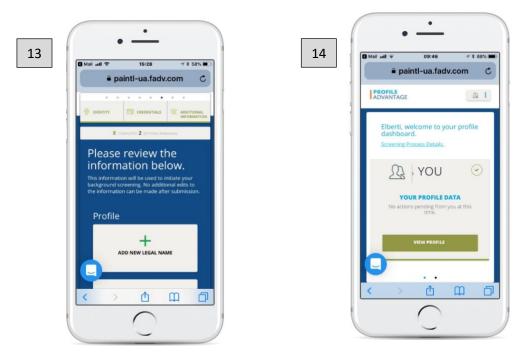

rms and conditions of background screening authorization.
- 8. Candidate can use a stylus or finger to complete eSignature.



9. Ensuring to provide all legal names that match your identification and legal documents and complete address history.



10. Any employment history will need to be entered. Current employment will require a date of contact when selecting option contact them later.



11. Use the edit icon or trash to make any updates or changes.



12. View instructions, download or upload required documentation needed to conduct the background screening.



- 13. Candidates have an opportunity to review before submitting and make any updates or changes.
- 14. Candidates will have access to a Profile Dashboard, where they review previous profiles completed or any pending items.



\*\* Dashboard can be turned off for accounts that want to opt out.

NOTE: Once completed, the background order will initiate.