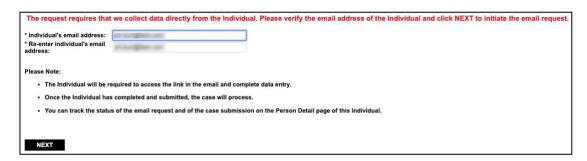

|                    |                     |
| Country:           |                                 |                    |                     |
| country.           |                                 |                    |                     |
|                    |                                 |                    |                     |
|                    |                                 |                    |                     |
|                    |                                 |                    |                     |

The system then displays the Background Check Order Detail page.

2. Select the desired screening package. Review the package details. Click Next.



3. Enter the candidates email address for confirmation and click Next.



4. An Order Summary page will come up. You will need to **checkmark** that you Accept and Authorize for your CC to be charged. Click **Checkout**.

| imary                  |                                                                                                                                                                |                                                                                                                                                                                         |