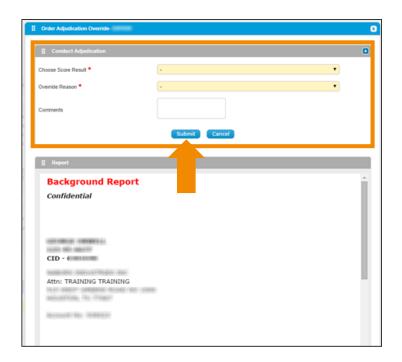

|   | amazon<br>First Advantage®                                                                                                                                                                                                                                                                                                                                                                                                                                                                                                                                                                                                                                                                                                                                                                                                                                                                                                                                                                                                                                                                                                                                                                                                   | 4Help<br>Technical Support a | Log Out<br>at 1-866-237-2135 |
|---|------------------------------------------------------------------------------------------------------------------------------------------------------------------------------------------------------------------------------------------------------------------------------------------------------------------------------------------------------------------------------------------------------------------------------------------------------------------------------------------------------------------------------------------------------------------------------------------------------------------------------------------------------------------------------------------------------------------------------------------------------------------------------------------------------------------------------------------------------------------------------------------------------------------------------------------------------------------------------------------------------------------------------------------------------------------------------------------------------------------------------------------------------------------------------------------------------------------------------|------------------------------|------------------------------|
| 1 | Home > People > Report > Administration                                                                                                                                                                                                                                                                                                                                                                                                                                                                                                                                                                                                                                                                                                                                                                                                                                                                                                                                                                                                                                                                                                                                                                                      |                              | 📜 Cart (0)                   |
| 2 | Welcome to the Screening Website for Amazon Contingent Workforce         Ionder the "People" menu, select "Add New Person".         - Enter contractor's information and select "Save".         - Select "Begin Order Process".         - Select the appropriate screening package         To view the results:         - Go to the "People" menu option and select "Search People"         - Enter filter/search criteria (or leave blank to retrieve all people entered into the system) and select "Search"         - Ther status of the individual will be displayed within the "Compliance Status" field within the results grid at the bottom of the page         Compliance Status Definitions:         Compliant: Order has been submitted and the individual meets guidelines         Non-Compliant: Order has been submitted and the individual does not meet guidelines.         In Progress: Order has been submitted and completed.         Pending: Order has been submitted and completed.         Pending: Order has been submitted and completed.         Pending: Order is find recision.         Need to Order: The person's information has been added to the system but an order has not been submitted | t the                        |                              |

### **Compliance Status Definitions**

Compliant – Order is complete, and the individual meets the guidelines. Font will be color coded green.

Non-Compliant – Order is complete, and the individual does not meet the guidelines. Font will be color coded red. In Progress – Order has been submitted but has not completed.

Pending – Order is complete, and the order has considerations that need to be reviewed by a program manager for a final review.

Need to Order – The person has been added to the system, but a background has not been ordered.