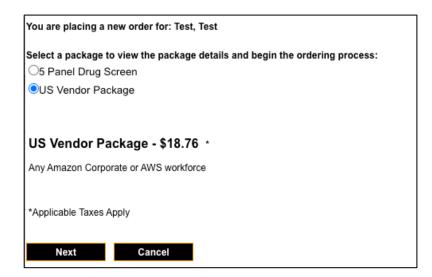

|                    |                     |
| State/Region:      |                                 |                    |                     |
| Country:           |                                 |                    |                     |
| country.           |                                 |                    |                     |
|                    |                                 |                    |                     |
|                    |                                 |                    |                     |
|                    |                                 |                    |                     |

The system then displays the Background Check Order Detail page.

2. Select the desired screening package. Review the package details. Click Next.



3. Enter the candidates email address for confirmation and click Next.



4. An Order Summary page will come up. You will need to **checkmark** that you Accept and Authorize for your CC to be charged. Click **Checkout**.

| imary                  |                                                                                                                                                                |                                                                                                                                                                                         |