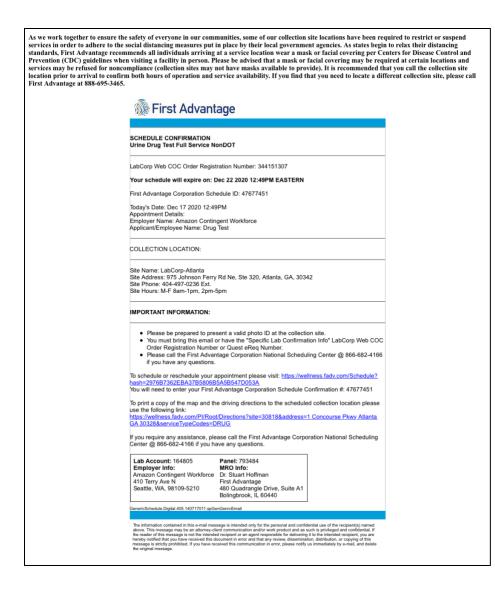

Once you have confirmed your registration information, the system shows a message that you have registered successfully, which includes a transaction number for reference. The system also sends you an email confirmation.