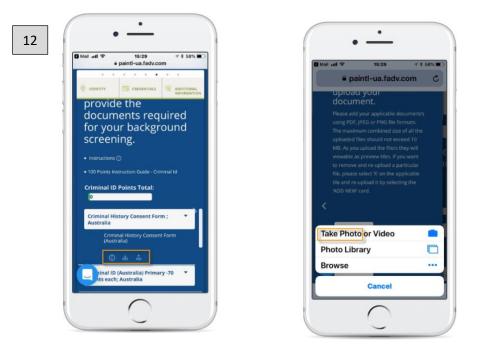

e.
- 6. Use the chat feature to get help from a consultant or access job aides 24hours, 5days a week.
  - \*\* Chat is currently offered in English only and can be turned off for accounts that want to opt out.



- 7. Review terms and conditions of background screening authorization.
- 8. Candidate can use a stylus or finger to complete eSignature.



9. Ensuring to provide all legal names that match your identification and legal documents and complete address history.



10. Any employment history will need to be entered. Current employment will require a date of contact when selecting option contact them later.



11. Use the edit icon or trash to make any updates or changes.



12. View instructions, download or upload required documentation needed to conduct the background screening.



- 13. Candidates have an opportunity to review before submitting and make any updates or changes.
- 14. Candidates will have access to a Profile Dashboard, where they review previous profiles completed or any pending items.



\*\* Dashboard can be turned off for accounts that want to opt out.

NOTE: Once completed, the background order will initiate.