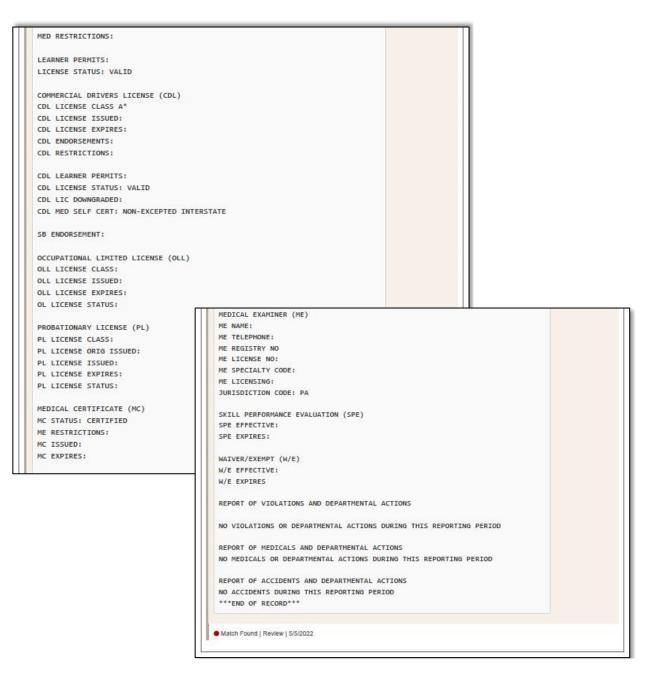

### **Drivers License**

A Drivers License search is a search of the applicant's current driving record. The license information is obtained directly from state records.

The results will list the status of the license (Valid or Suspended) and any violations or previous suspensions. In most states the license actions cover a period of 3 years, though there are some states with longer histories on DL reports.

The top portion of the section lists the name/address on the license, the date the license was issued and the date it expires. Also, the status of the license.

| oh                            |  |  |
|-------------------------------|--|--|
| DRIVER:                       |  |  |
| DRIVERS LICENSE NO:           |  |  |
| DATE OF BIRTH:                |  |  |
| SEX:                          |  |  |
| RECORD TYPE:                  |  |  |
| VETERANS STATUS: NOT DECLARED |  |  |
| DRIVER LICENSE (DL)           |  |  |
| LICENSE CLASS:                |  |  |
|                               |  |  |

The bottom half of the template includes any violations on the license and any points associated with the violation. In most states, the accumulation of a certain number of points will trigger a license suspension.

Note: This section of the report may also include details that are <u>not</u> violations. These entries can be for a license renewal or, as in the sample above, a Medical Certificate on file with the state.