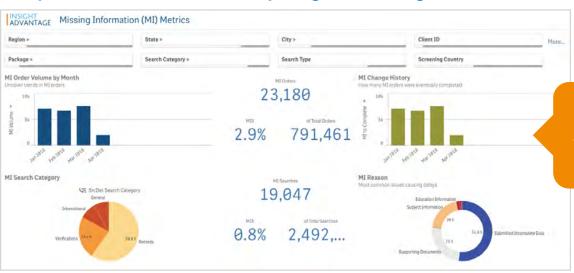

### Sample Dashboards Provided by Insight Advantage

Identify impact of missing information to pinpoint needed program changes

Fine tune program settings to minimize turnaround times and maximize ROI