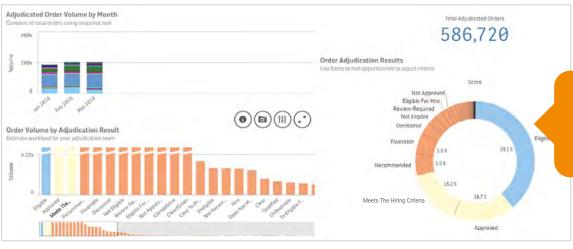

### Sample Dashboards Provided by Insight Advantage

Identify impact of missing information to pinpoint needed program changes

Fine tune program settings to minimize turnaround times and maximize ROI