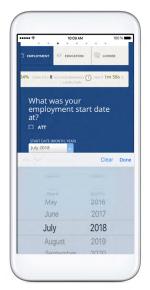

Personalize the candidate journey and minimize data entry by importing functions, auto-fill address history and drop-down menus. 
Image: Image:

| ••••• | ÷                                                                 | 10:09 AM              | 100 %             |
|-------|-------------------------------------------------------------------|-----------------------|-------------------|
|       | RESIDENCE                                                         | T EMPLOYMENT          | EDUCATION         |
| 9     | % сомрыти                                                         |                       | ) ABOUT 2m 43s TO |
|       | years of<br>prior t<br>What was y<br>250 Pi<br>& 30309<br>country |                       | history           |
|       | United Sta                                                        | NEXT                  |                   |
|       |                                                                   | SAVE AND EXIT         |                   |
| (     |                                                                   | egal / Privacy Guaran | tee Privacy Polic |